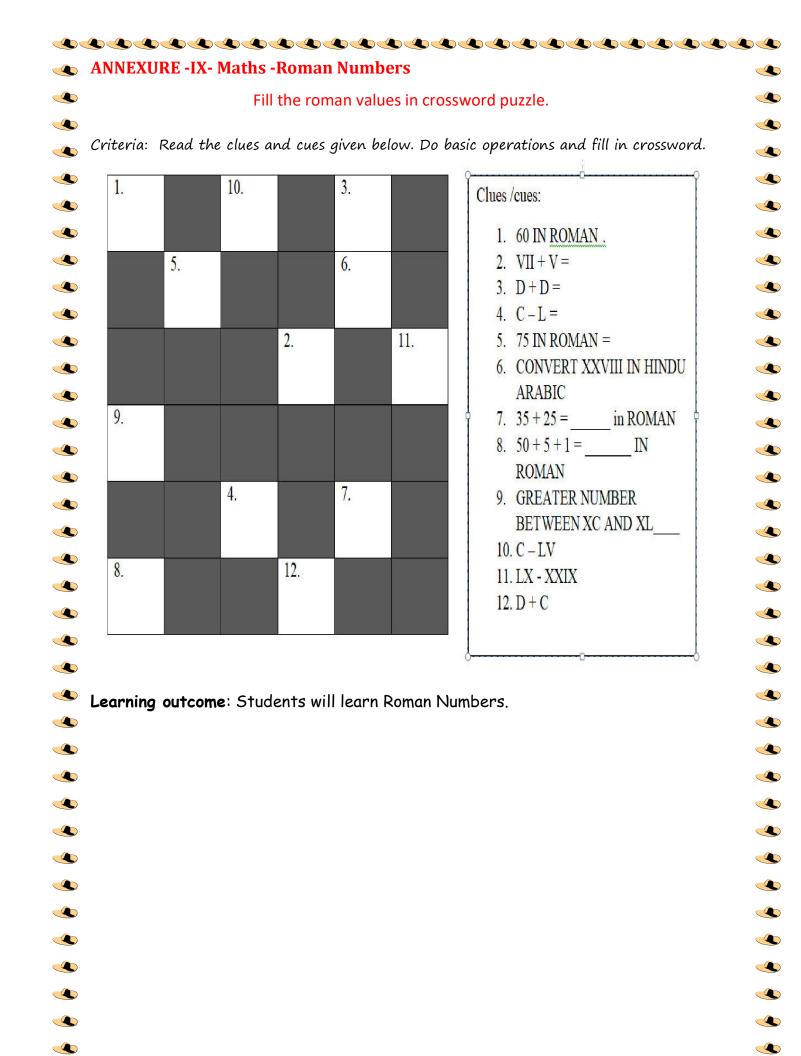

| <ul> <li>SUMMER VACATION ASSIGNMENT 2025-26 -GRADE-V</li> <li>Prepare your Summer Vacation Assignment with coloured sheets and</li> </ul>                                       |   |
|---------------------------------------------------------------------------------------------------------------------------------------------------------------------------------|---|
| Prepare your Summer Vacation Assignment with coloured sheets and                                                                                                                |   |
|                                                                                                                                                                                 |   |
| keep different colours for different subjects as under                                                                                                                          |   |
| English – Pink Social ScLight Grey Science – Light Green                                                                                                                        |   |
| Hindi-Sky Blue Comp. Sc-Light Yellow Punjabi-Light Purple                                                                                                                       |   |
| Maths -Light Orange Art - White                                                                                                                                                 | ( |
|                                                                                                                                                                                 |   |
| ASSIGNMENT PART -I- ENGLISH                                                                                                                                                     |   |
| • 1. WORK SHEET -I- Read newspaper every day during vacation and paste the                                                                                                      |   |
| Headline of the most important news daily that you liked most for 30 days.                                                                                                      |   |
| FORMAT FOR RECORDING HEADLINES                                                                                                                                                  |   |
| Sr. No. Date Head Line from News Paper                                                                                                                                          |   |
| 2. WORK SHEET - II- Refer Annexure - I                                                                                                                                          |   |
| 3. WORK SHEET - III- Refer Annexure - II                                                                                                                                        |   |
| 4. WORK SHEET -IV- Refer Annexure -III<br>5. WORK SHEET -V- Refer Annexure -IV                                                                                                  |   |
| 5. WORK SHEET -V- Refer Annexure -IV<br>6. WORK SHEET -VI- Refer Annexure -V                                                                                                    |   |
| ASSIGNMENT PART -II-MATHS                                                                                                                                                       |   |
| 1. WORK SHEET -I- Refer Annexure -VI                                                                                                                                            |   |
| 2. WORK SHEET -II- Refer Annexure -VII                                                                                                                                          |   |
| 3. WORK SHEET - III- Refer Annexure - VIII                                                                                                                                      |   |
| 4. WORK SHEET -IV- Write and Learn Multiplication Table from 2 to 20                                                                                                            |   |
| 5. WORK SHEET -V- PROJECT WORK                                                                                                                                                  |   |
| Collect information about different currencies around the World and compare with Indian currency. Draw /paste currencies of different countries.                                |   |
| <b>Criteria:</b> • Research on around 5 to 7 countries' currencies including Indian                                                                                             |   |
| currency. Collect the images, name and symbol for each of them. Compare                                                                                                         |   |
| each currency value with Indian currency. Make an album to represent your                                                                                                       |   |
| research work.                                                                                                                                                                  |   |
| Learning Outcomes: Students will understand about the financial interdependence of countries around the World. Students will learn about function and comparison of currencies. |   |
| Self-Reflection: Write in brief about your experience during research,                                                                                                          |   |
| understanding and learning.                                                                                                                                                     |   |
| 6. WORK SHEET -VI- Refer Annexure -IX -Roman Numbers                                                                                                                            |   |
|                                                                                                                                                                                 |   |
|                                                                                                                                                                                 |   |
|                                                                                                                                                                                 |   |