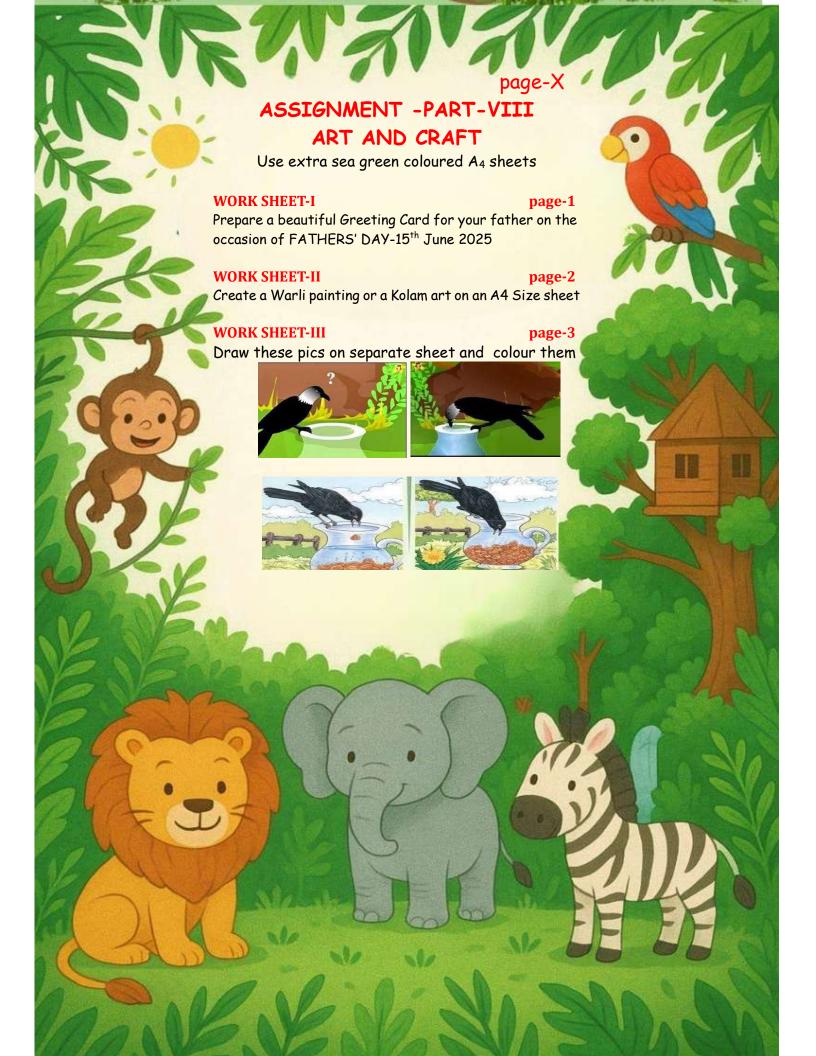

## WORK SHEET-III- USE OF NOUNS IN SENTENCES

Complete the sentences using the nouns given below –

- 1. This is my ......
- 2. I like to eat.....
- 3. My pet is a ......
- 4. I like to play .....
- 5. The .....smell very sweet.
- 6. Her name is .....
- 7. There are four.....
- 8. She wears .....