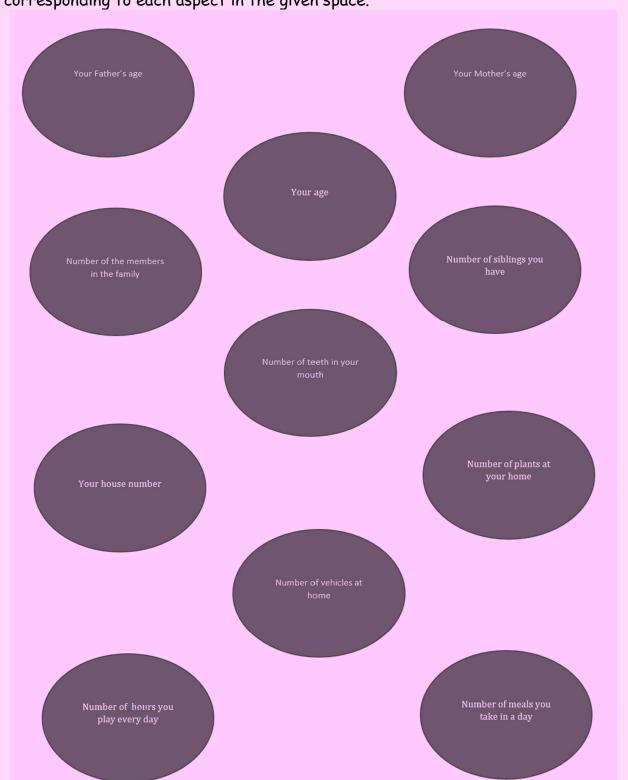

#### 'Personal number wall'

Make your personal number wall using the given bubbles. This wall will include the information about you on the given aspects given below. Write the roman numerals corresponding to each aspect in the given space.