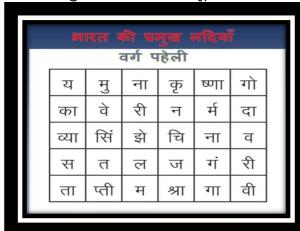

वर्ग पहेली में से भारत की 10 पर्मुख नदियो के नाम ढूँढ कर लिखो

page-6

दस संज्ञा शब्द लिखो अब उनके वचन एवम् लिंग बदलो

page-X